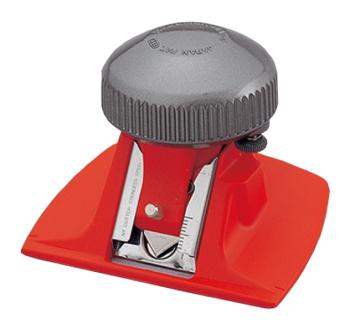

## MAT-45P Mat Cutter £45.98

https://toolarmy.co.uk/nt-cutter-mat-45p-mat-cutter

## **Description**

Mat Cutter uniquely designed tool that takes all the work out of cutting rectangular openings cuts mat board at 45 degree, also paintings photo and other artwork frames.

Perfect for cutting picture frame mounts from matting board at 45 degrees oblique angle.

## **Blade Specification**

Blade Width: 24mm sqCutting width: 8mmCutting edges: 4

• Cutting depth: 0 - 6mm

Blade retracts automatically

Ideal for cutting 45 degree angle bevel straight edge on mat boards to customize and frame artwork and photos.