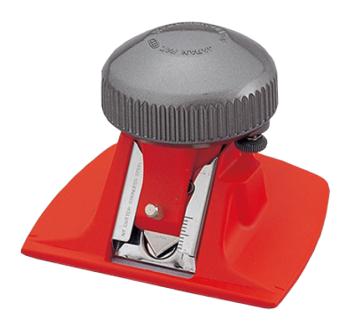

## MAT-45P Mat Cutter £45.97

https://toolarmy.co.uk/nt-cutter-mat-45p-mat-cutter

## **Description**

Mat Cutter uniquely designed tool that takes all the work out of cutting rectangular openings cuts mat board at 45 degree, also paintings photo and other artwork frames.

Perfect for cutting picture frame mounts from matting board at 45 degrees oblique angle.

## **Blade Specification**

Blade Width: 24mm sqCutting width: 8mmCutting edges: 4

• Cutting depth: 0 - 6mm

Blade retracts automatically

Ideal for cutting 45 degree angle bevel straight edge on mat boards to customize and frame artwork and photos.