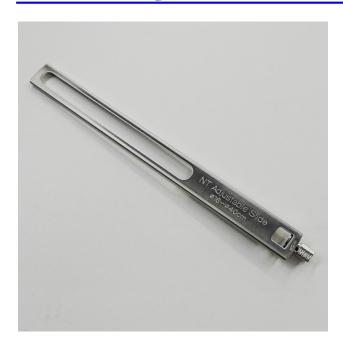

## Description

CE-700P Extension Bar is a perfect attachment for cutting even bigger circles with their NT Cutter C-1500 series circle cutter.

With this extension bar, you can increase the circle cutting sizes from 16cm to 40cm in diameter, giving you even more flexibility and precision when working on your projects, attachment is designed to seamlessly fit onto your C-1500 series circle cutter, ensuring that you can easily and accurately cut larger circles without any hassle.

## Fits C-1500 Series

- C-1500P
- IC-1500P
- eC-1500P

Extension bar size: 52mm x 300mm x 13mm

The CE-700P Extension Bar features ruler measurements inscribed on it, providing you with clearly visable accurate measurements, ensuring you get precise cuts every time.