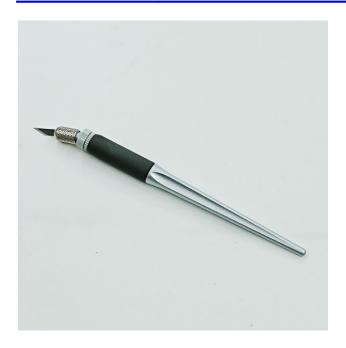

## **Product Image**

## **Description**

Metal Swivel Precision art Knife, durable, lightweight aluminium die-cast with elastomer grip.

360 degrees Rotating blade enables to cut smooth curves.

Grip diameter 11mm

Comes pre-loaded with BDC 30 degree blade,

Package Includes 5 spare blades

Perfect for accuracy and precision work, good for intricate cutting jobs, suitable for cutting films, between lines and narrow gaps easily follows vehicle body contours

Very popular tool in graphic studios for its accuracy and detail cutting, can be used left or right hand, disposable parts